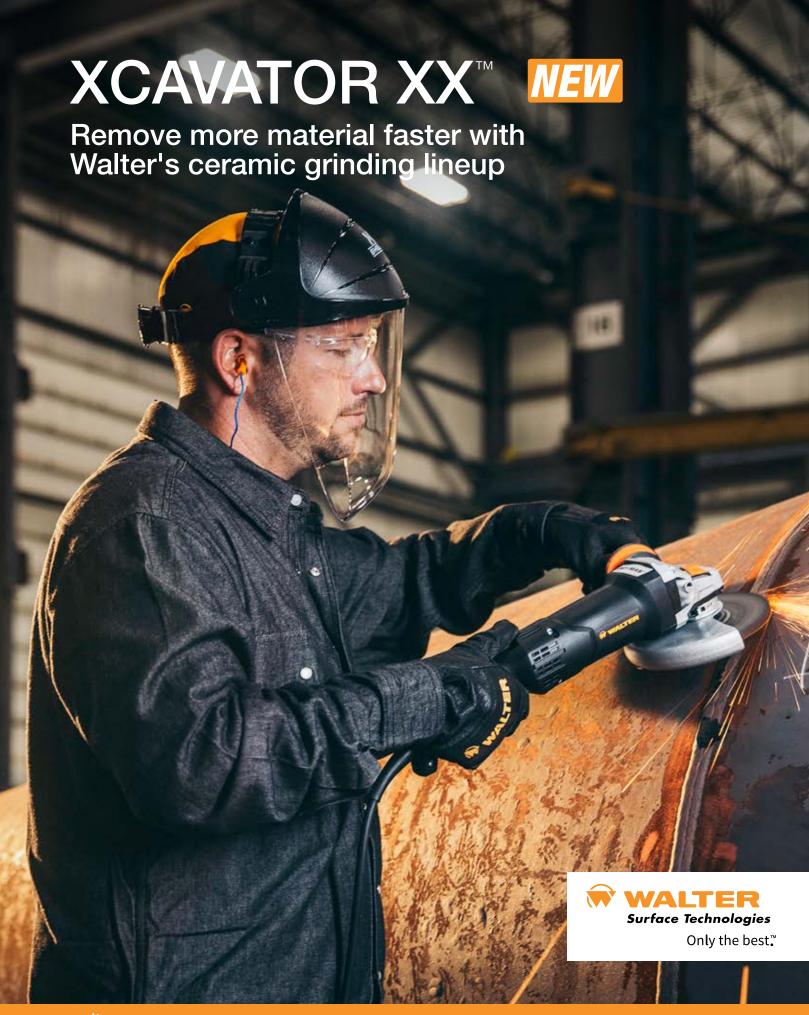

### **XCAVATOR XX™**

Remove more material faster with Walter's ceramic grinding lineup

Walter's all-new Xcavator™XX delivers premium performance so operators can remove more material faster in a comfortable grinding experience. Its unique ceramic grain blend delivers ultra-fast removal rates while reducing operator stress. Its durability and long life contribute to fewer wheel changeovers. The all-powerful Xcavator™XX is the most productive wheel for heavy-duty grinding on steel and stainless steel.

## ULTRA-FAST REMOVAL RATE ON THE TOUGHEST METALS

- ▶ Ultra-fast removal rate
- Comfortable grinding experience that maximizes productivity
- Advanced design prevents edge flaking for better balance and safety
- > Ferrous-free formulation (will not contaminate stainless steel)