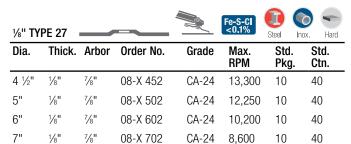

CA-24

6,650

10

40

| 1⁄4" <b>TY</b> | PE 27  |                  |           |       | Fe-S-CI<br><0.1% | Steel In     | ox. Hard     |
|----------------|--------|------------------|-----------|-------|------------------|--------------|--------------|
| Dia.           | Thick. | Arbor            | Order No. | Grade | Max.<br>RPM      | Std.<br>Pkg. | Std.<br>Ctn. |
| 4 1/2"         | 1/4"   | <sup>7</sup> /8" | 08-X 450  | CA-24 | 13,300           | 10           | 40           |
| 5"             | 1/4"   | <sup>7</sup> /8" | 08-X 500  | CA-24 | 12,250           | 10           | 40           |
| 6"             | 1/4"   | <sup>7</sup> /8" | 08-X 600  | CA-24 | 10,200           | 10           | 40           |
| 7"             | 1/4"   | <sup>7</sup> /8" | 08-X 700  | CA-24 | 8,600            | 10           | 40           |
| 9"             | 1/4"   | 7/8 <b>"</b>     | 08-X 900  | CA-24 | 6,650            | 10           | 40           |