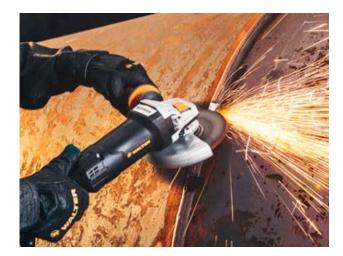

### **XCAVATOR XX™**

Remove more material faster with Walter's ceramic grinding lineup

Walter's all-new Xcavator™XX delivers premium performance so operators can remove more material faster in a comfortable grinding experience. Its unique ceramic grain blend delivers ultra-fast removal rates while reducing operator stress. Its durability and long life contribute to fewer wheel changeovers. The all-powerful Xcavator™XX is the most productive wheel for heavy-duty grinding on steel and stainless steel.

## ULTRA-FAST REMOVAL RATE ON THE TOUGHEST METALS

- ▶ Ultra-fast removal rate
- Comfortable grinding experience that maximizes productivity
- Advanced design prevents edge flaking for better balance and safety
- > Ferrous-free formulation (will not contaminate stainless steel)