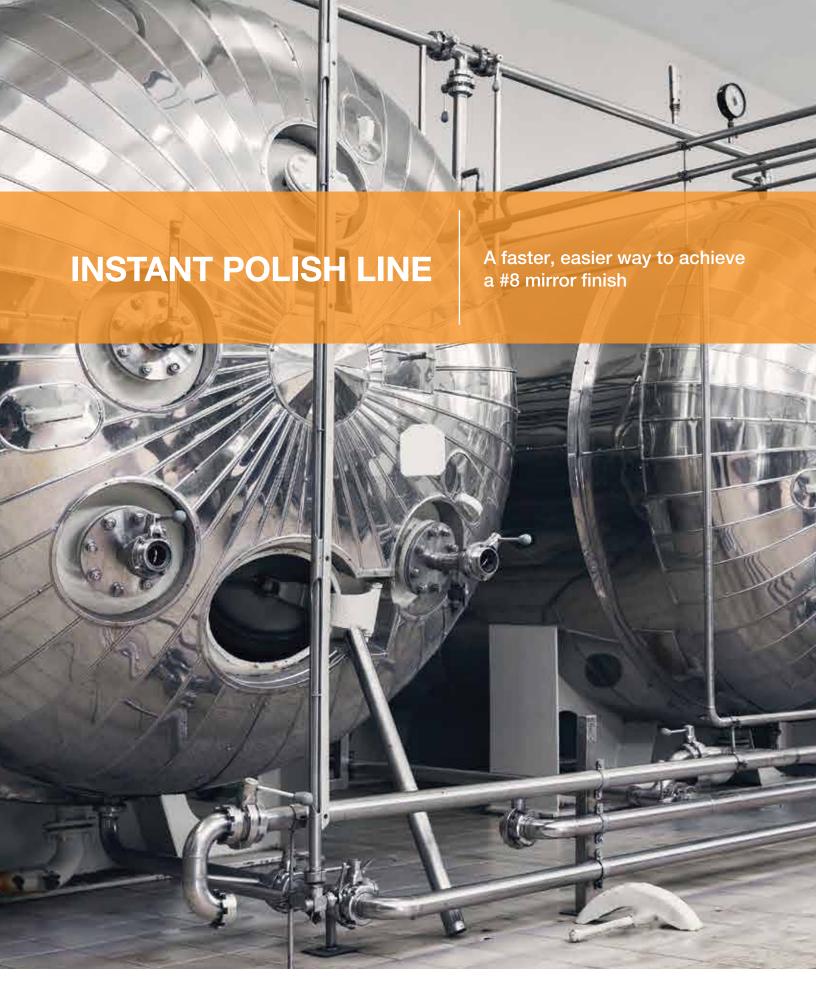

# **INSTANT POLISH LINE**

## A faster, easier way to achieve a #8 mirror finish

#### Industries

Automotive & Transportation

Marine Equipment Manufacturing & Repair

Pharmaceutical

Instant Polish products provide a mirror finish in a single step, allowing you to eliminate steps in the finishing process and save time and money. The paste is available on its own or pre-applied to some of our most popular finishing felts.