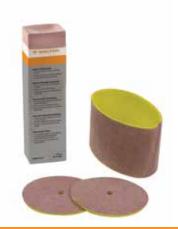

#### Quick-Step™ Instant Polish Discs

| Dia.   | Order No. | Recommended RPM | Std. Pkg. | Std. Ctn. |
|--------|-----------|-----------------|-----------|-----------|
| 4 1/2" | 07-T 456  | 2,000 to 3,000  | 10        | 100       |
| 4 1/2" | 07-T 457  | 2,000 to 3,000  | 2         | 20        |
| 5"     | 07-T 506  | 2,000 to 3,000  | 10        | 100       |
| 5"     | 07-T 507  | 2,000 to 3,000  | 2         | 20        |

#### Instant Polish Belts

| Width  | Length  | Dia.   | Order No. | Std. Pkg. | Std. Ctn. |
|--------|---------|--------|-----------|-----------|-----------|
| 3 1/2" | 15 1/2" | 5"     | 07-T 336  | 1         | 10        |
| 5 3/8" | 11 5/8" | 3 1/2" | 07-T 536  | 1         | 10        |

#### Instant Polish Paste

| Name                 | Approx. Weight | Order No. | Std. Pkg. | Std. Ctn. |
|----------------------|----------------|-----------|-----------|-----------|
| Instant Polish Paste | 1200 g         | 07-T 907  | 1         | 5         |