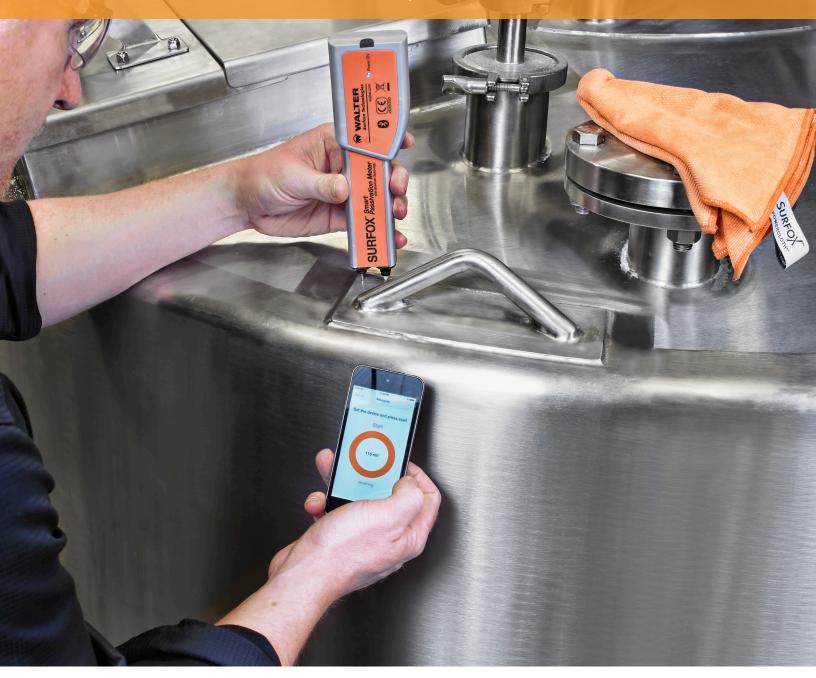

SURFO\\ \alpha and \al

Improve your quality control process & avoid costly rework with the new SURFOX Smart Passivation Tester

#### Features

- Easy-to-use
- Wireless device / Bluetooth-enabled
- Smart Phone compatible
- · Automaticly logs results into a database
- · Quickly generate reports