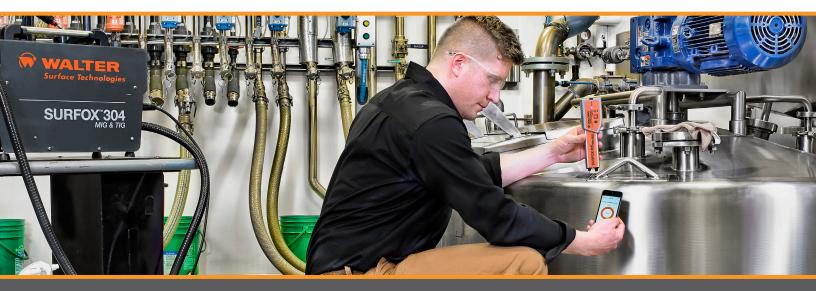

SURFO\\ \alpha and \al

Improve your quality control process & avoid costly rework with the new SURFOX Smart Passivation Tester

SURFOX is a trademark of Walter Suface Technologies Inc. HTA 223

Available at:

- Monitor, measure and guarantee the passivation of work surfaces workpieces or finished goods
- Meet and exceed customers' standards for production & repair work
- · Minimize costly downtime caused by rework